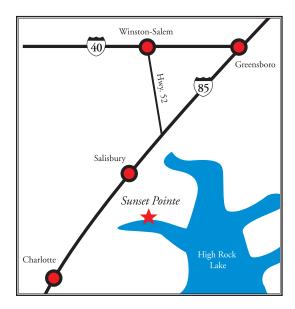

## The Perfect Location

SUNSET POINTE IS CONVENIENTLY LOCATED 5 MINUTES OFF I-85 IN SALISBURY, NORTH CAROLINA, ABOUT 45 MINUTES FROM CHARLOTTE, WINSTON-SALEM, AND GREENSBORO. THE AREA ABOUNDS IN CULTURE, SHOPPING/RESTAURANTS, AND ENTERTAINMENT FOR THE ENTIRE FAMILY.

VICINITY MAP

Sunset Dointe

800-517-5899 WWW.NCLAKEFRONT.COM

This Site Plan & Document Is For Conceptual Use Only. Actual Locations, Sizes And/Or Renditions May Be Changed By The Developer In Order To Accommodate The Needs Of The Development. This Plat Is Preliminary And Is Subject To Modification. This Is Not A Final Plat For Recordation. NOT TO SCALE. Verify all acreage and dimensions on the recorded lot map.